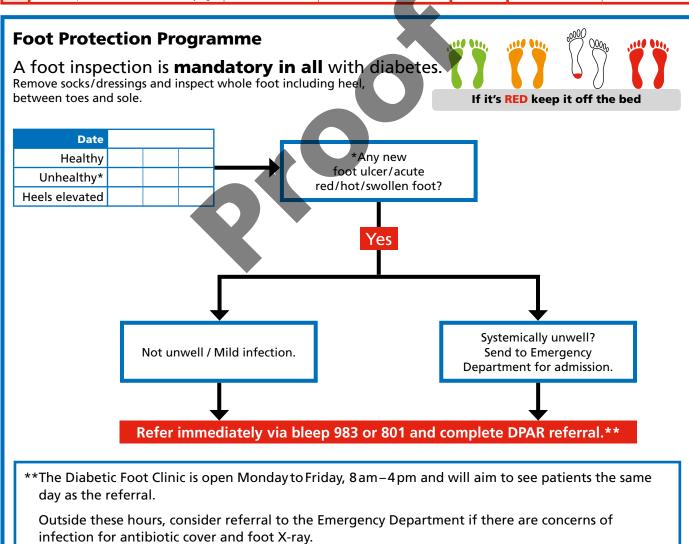

| Туре                                                                                             |              | Unit                                          | Dose<br>Units                              |  |  |
| Image: Control of the | Delivery device:  ☐ Disposable pen – name if known: ☐ Refillable pen ☐ Insulin vial and syringes | Pharm        | Sign<br>Date                                  | Time<br>Sign                               |  |  |